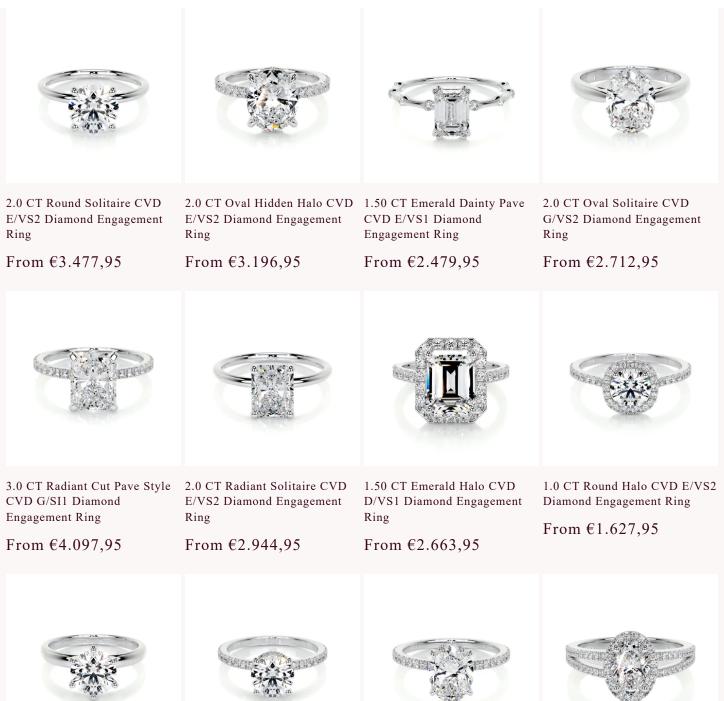

495 products

Sort by:

Featured

<u></u> Sort

495 products

Diamond Engagement Ring

From €2.964,95

2 CT Oval Solitaire CVD E/VS2 3 CT Emerald Solitaire CVD E/VS2 Diamond Engagement

From €5.221,95

2 CT Oval Pave Style CVD F/VS2 Diamond Engagement Ring

From €2.905,95

3 CT Round Cut Pave Style CVD G/VS2 Diamond Engagement Ring

From €5.356,95

2.0 CT Round Solitaire CVD E/VS2 Diamond Engagement Ring

From €3.506,95

1.50 CT Round Hidden Halo CVD E/VS2 Diamond Engagement Ring

From €2.789,95

1.50 CT Oval Hidden Halo CVD D/VS2 Diamond Engagement Ring

From €2.499,95

0.90 CT Oval Halo CVD H/SI1 Diamond Engagement Ring

From €1.540,95

F/VS2 Diamond Engagement Ring

3.0 CT Round Pave Style CVD 1.0 CT Oval Cut Pave Style CVD F/SI1 Diamond Engagement Ring

2.0 CT Round Solitaire CVD H/VS2 Diamond Engagement

3.0 CT Round Bezel CVD F/SI1 Diamond Engagement Ring

From €6.267,95

From €1.123,95

From €2.789,95

From €4.920,95

CVD F/VS1 Diamond Engagement Ring

From €2.915,95

1.50 CT Round Cut Pave Style 0.82 CT Oval Cut Pave Style CVD F/VS2 Diamond Engagement Ring

From €1.414,95

2.0 CT Round Hidden Halo CVD D/VS1 Diamond Engagement Ring

From €4.271,95

1.20 CT Oval Triple Pave CVD H/SI1 Diamond Engagement

From €1.298,95