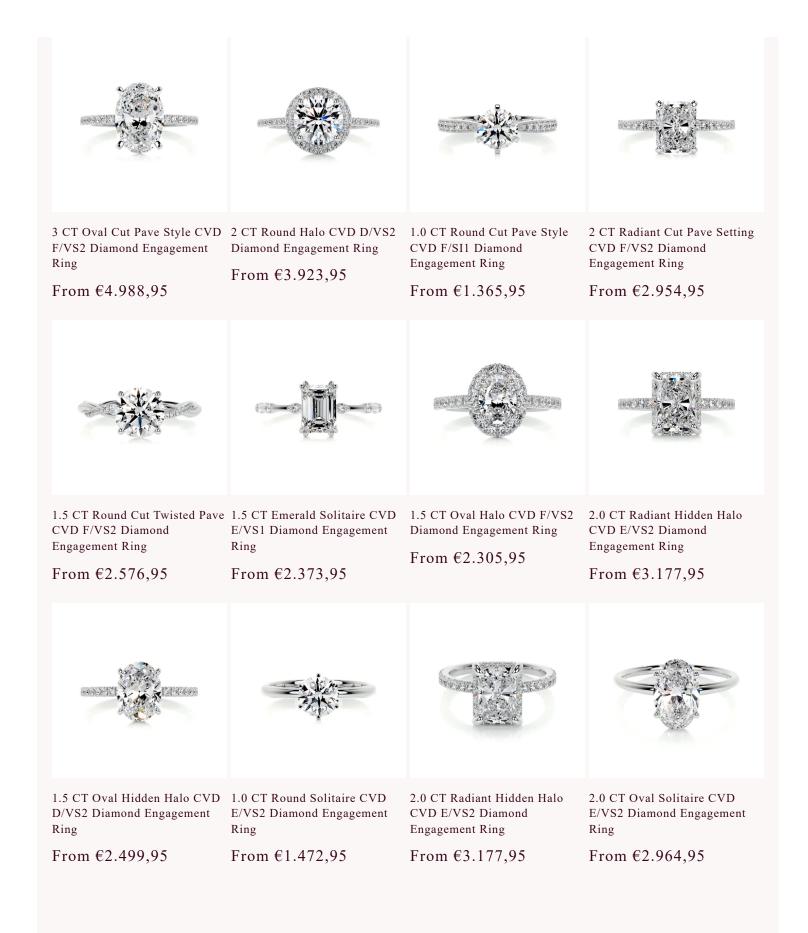

495 products

Sort by:

Featured

<u></u> Sort

495 products

Diamond Engagement Ring

From €2.964,95

2 CT Oval Solitaire CVD E/VS2 3 CT Emerald Solitaire CVD E/VS2 Diamond Engagement

From €5.221,95

2 CT Oval Pave Style CVD F/VS2 Diamond Engagement Ring

From €2.905,95

3 CT Round Cut Pave Style CVD G/VS2 Diamond Engagement Ring

From €5.356,95

2.0 CT Round Solitaire CVD E/VS2 Diamond Engagement Ring

From €3.506,95

1.50 CT Round Hidden Halo CVD E/VS2 Diamond Engagement Ring

From €2.789,95

1.50 CT Oval Hidden Halo CVD D/VS2 Diamond Engagement Ring

From €2.499,95

0.90 CT Oval Halo CVD H/SI1 Diamond Engagement Ring

From €1.540,95

F/VS2 Diamond Engagement Ring

3.0 CT Round Pave Style CVD 1.0 CT Oval Cut Pave Style CVD F/SI1 Diamond Engagement Ring

2.0 CT Round Solitaire CVD H/VS2 Diamond Engagement

3.0 CT Round Bezel CVD F/SI1 Diamond Engagement Ring

From €6.267,95

From €1.123,95

From €2.789,95

From €4.920,95

CVD F/VS1 Diamond Engagement Ring

From €2.915,95

1.50 CT Round Cut Pave Style 0.82 CT Oval Cut Pave Style CVD F/VS2 Diamond Engagement Ring

From €1.414,95

2.0 CT Round Hidden Halo CVD D/VS1 Diamond Engagement Ring

From €4.271,95

1.20 CT Oval Triple Pave CVD H/SI1 Diamond Engagement

From €1.298,95